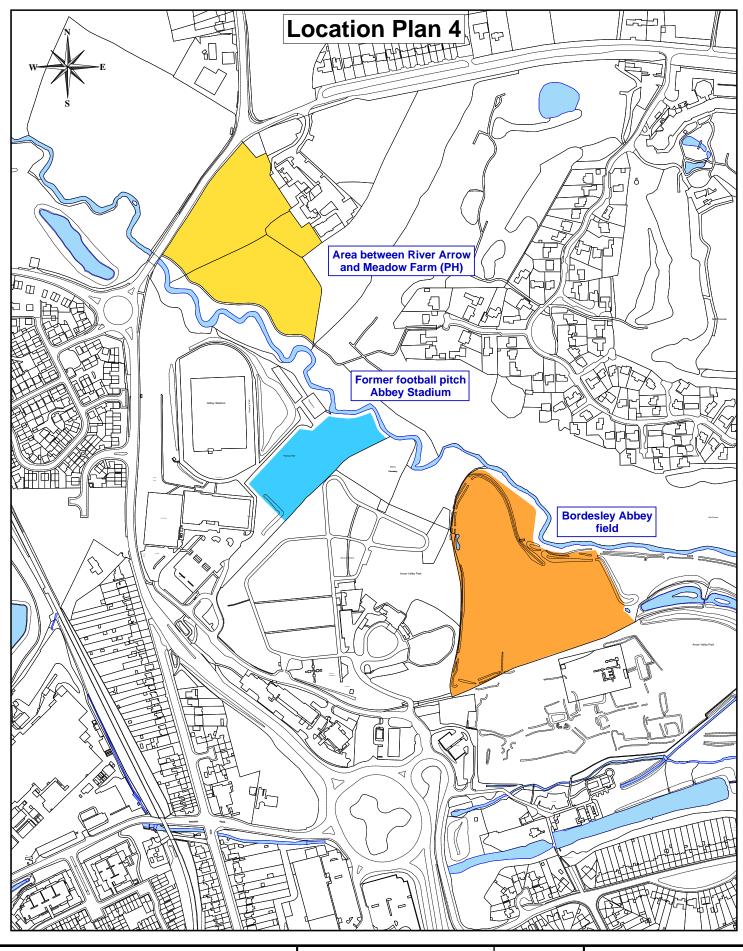

| REDDITCH BOROUGH COUNCIL |  | Bromsgrove            | Project:    | New Cemetery Provision    | Drawn: | PTL             | Engineering and Design Services<br>Town Hall<br>Walter Stranz Square<br>Redditch<br>Worcs B98 8AH |
|--------------------------|--|-----------------------|-------------|---------------------------|--------|-----------------|---------------------------------------------------------------------------------------------------|
| making-<br>n:cfevence    |  |                       | Drawing:    | Abbey Cemetery<br>Details | Scale: | 1/5,000<br>@ A4 |                                                                                                   |
| www.redditchbc.gov.uk    |  | www.brombgrove.gov.uk | Drawing No: | P2038/49                  | Date:  | Nov 2021        | © Crown Copyright and database rights 2021<br>Ordnance Survey 100024252                           |